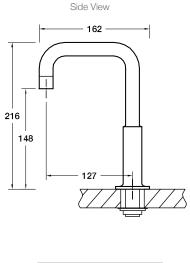

## **Technical Details**

G1/2" is equal to BSP1/2"

# **Installation Notes:**

- G1/2" male inlets.
- Optimum working pressure 300-500 kPa.
- Maximum hydrostatic pressure 800 kPa (This pressure may be exceeded only under test conditions).
- Maximum temperature 80°C.
- Maximum bench thickness is 30mm.
- Where normal working pressure exceeds the maximum, pressure limiting valves should be installed.
- Inline filters should be used to protect tapware from debris that may be present within the plumbing.