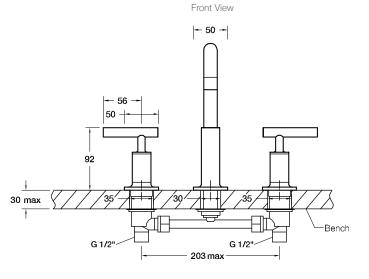

## **Technical Details**

G1/2" is equal to BSP1/2"

# **Installation Notes:**

- G1/2" male inlets.
- Optimum working pressure 300-500 kPa.
- Maximum hydrostatic pressure 800 kPa (This pressure may be exceeded only under test conditions).
- Maximum temperature 80°C.
- Maximum bench thickness is 30mm.
- Where normal working pressure exceeds the maximum, pressure limiting valves should be installed.
- Inline filters should be used to protect tapware from debris that may be present within the plumbing.