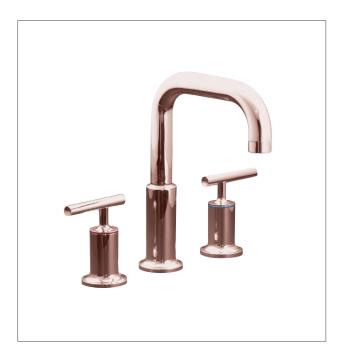

## **Product**

• Purist hob mount basin set - Rose Gold

#### **Features**

- Rose Gold finish
- Metal construction
- 1/4 turn ceramic disc valves
- Suitable for mains pressure
- KOHLER finishes resist tarnishing and corrosion